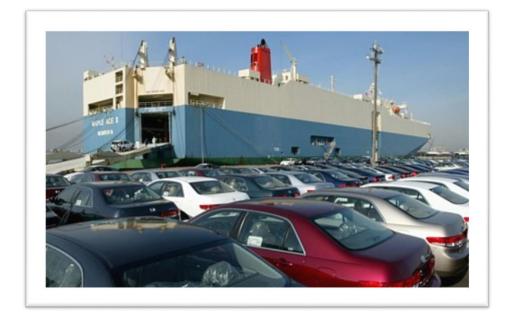

## » Roll-On - Roll-Off Cargo

Roll-on/roll-off (RORO or ro-ro) ships are vessels designed to carry wheeled cargo, such as cars, trucks, semi-trailer trucks, trailers, and railroad cars, that are driven on and off the ship on their own wheels or using a platform vehicle, such as a self-propelled modular transporter.

## **Direct Freight Solutions** can provide you with RORO services for:

- All types of units on wheels, cars, lorries, trailers attached or not, and public work machinery. All our RORO vessels are provided with refrigerated units on wheels.
- All types of packaging, containers, drums, boxes, pallets, as well as non-packed goods.