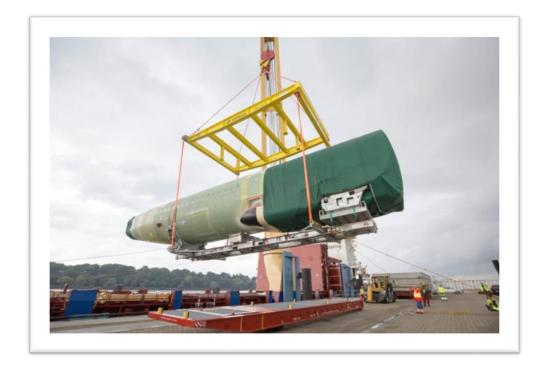

## **»** Heavy Transportation

With diverse range of equipment available, **Direct Freight Solutions** can provide a cost-effective and safe approach for the transport of heavy and oversized objects.

**Direct Freight Solutions** transports heavy equipment, machinery, modules, compressors, supplies and materials for the construction and mining and oil & gas industries.

Our modern transport equipment is sophisticated in range and capacity, encompassing everything from conventional trailers and barges to skidding systems and self-propelled modular transporter (SPMT).

Furthermore, our equipment is subject to stringent maintenance programs that uphold the highest standards of reliability and safety.