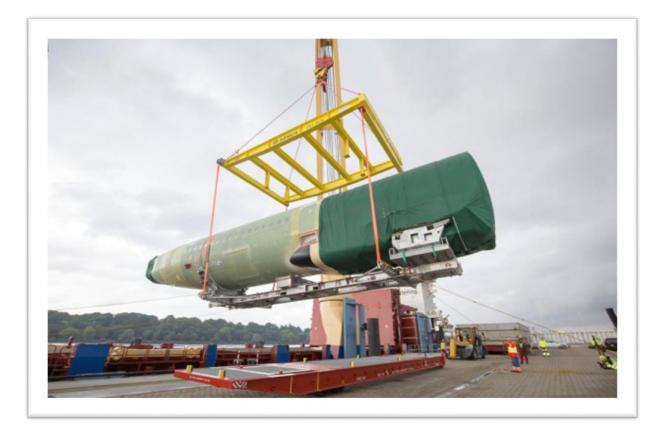

## **»** Heavy Transportation

With diverse range of equipment available, **Direct Freight Solutions** can provide a cost-effective and safe approach for the transport of heavy and oversized objects.

**Direct Freight Solutions** transports heavy equipment, machinery, modules, compressors, supplies and materials for the construction and mining and oil & gas industries.

Our modern transport equipment is sophisticated in range and capacity, encompassing everything from conventional trailers and barges to skidding systems and self-propelled modular transporter (SPMT).

Furthermore, our equipment is subject to stringent maintenance programs that uphold the highest standards of reliability and safety.