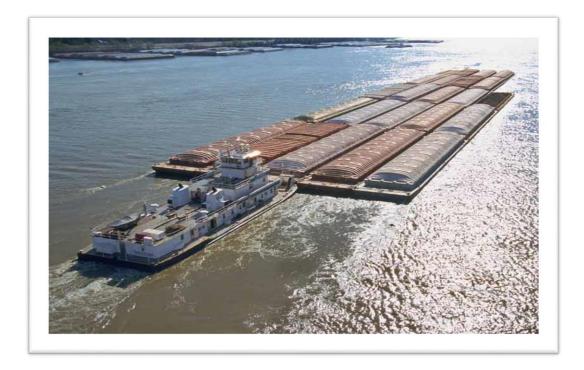

## **»** Barging Operation

A barge is a flat-bottomed boat, built mainly for river and canal transport of heavy goods. Some barges are not self-propelled and need to be towed or pushed by towboats.

**Direct Freight Solutions** provides barging operations services using sophisticated equipment. Our equipment has the capability to take cement trucks, lumber trucks full of material, dump trucks fully loaded and just about anything else you can think of. The size of the barge allows for the machinery to be on deck while we dredge and still bring a considerable amount of material to shore for removal.

All loading methods are undertaken based on risk calculated measures using scenario-based situations including suitable sea-fastening design and calculation to withstand wind forces, rolling, pitching, heaving, yawing, swaying and surging effect.